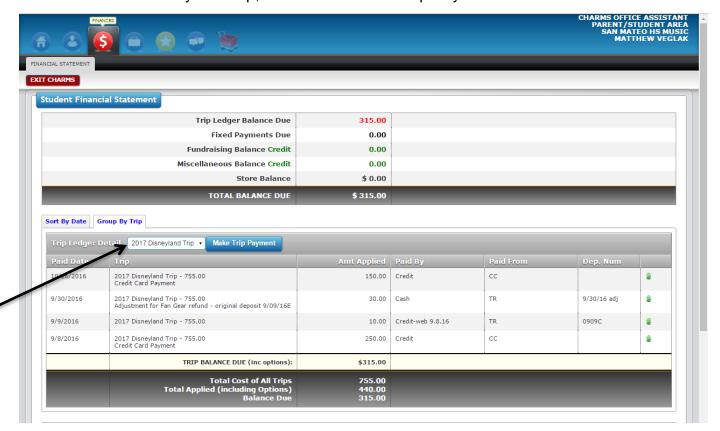

## How to make a trip payment through PayPal on Charms:

- 1. Log into your student's Charms account
- 2. Go to the Finances link.

3. Select the Disneyland Trip, then click on Make Trip Payment

4. This will take you to the PayPal page. Type in the amount you wish to pay, then click on Start Payment