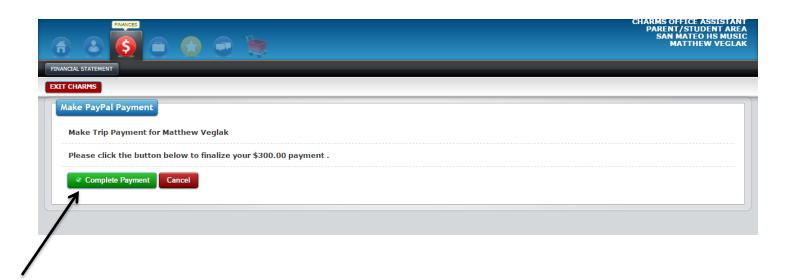

5. This will take you to the PayPal sign in page. Sign in to your PayPal account.

6. Complete your PayPal payment, then it will take you back to Charms. Make sure you click on Complete Payment to finalize your PayPal payment in Charms.