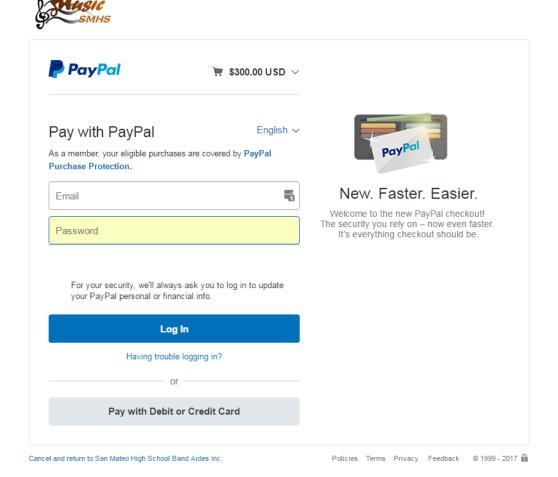

5. This will take you to the PayPal sign in page. Sign in to your PayPal account.

6. Complete your PayPal payment, then it will take you back to Charms. Make sure you click on Complete Payment to finalize your PayPal payment in Charms.