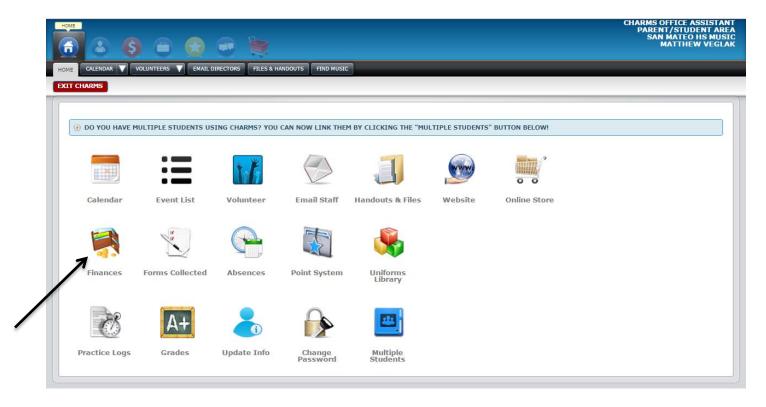

## How to make a trip payment through PayPal on Charms:

- 1. Log into your student's Charms account
- 2. Go to the Finances link.

3. Select the Disneyland Trip, then click on Make Trip Payment

4. This will take you to the PayPal page. Type in the amount you wish to pay, then click on Start Payment