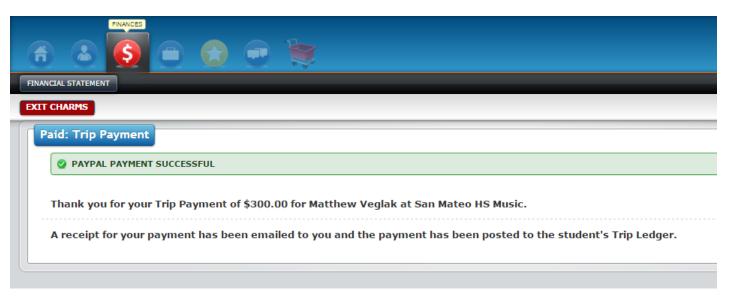

7. When you see this next screen you will know that your payment has been processed.