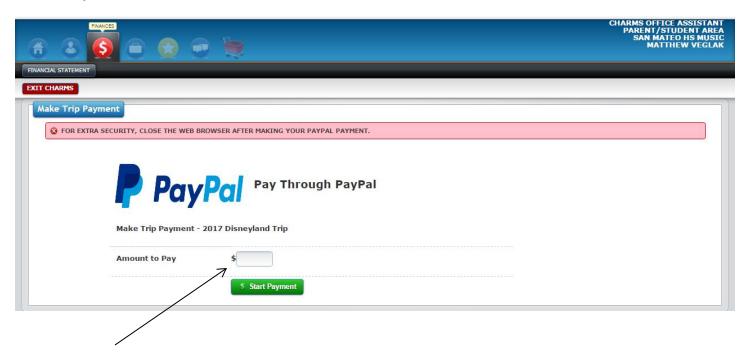

## How to make a trip payment through PayPal on Charms:

- 1. Log into your student's Charms account
- 2. Go to the Finances link.

3. Select the Disneyland Trip, then click on Make Trip Payment

4. This will take you to the PayPal page. Type in the amount you wish to pay, then click on Start Payment